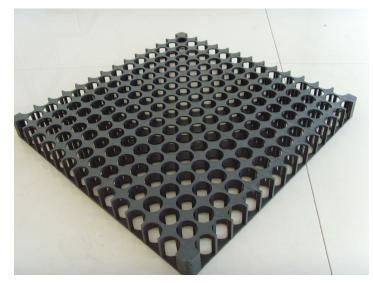

## **Drainage Cells**

In our extensive range of geosynthetic products, we also manufacture premium geo drain cells/drainage mats, available in varying sizes.

The most common and in-demand drainage cells are 13 mm flexo drainboard, 20 mm flexo drainboard, and 30 mm geo drain cell.

## **Applications:**

- Increase load capacity in areas with heavy use.
- Drainage mat provides slope and embankment stability
- Golf courses
- Sports fields
- Retaining walls

- Tunnels
- Perfect solution for roof gardens
- Planter boxes
- Podiums garden geo drain cell
- Green wall grass paver/drain cell for green grass used in landscaping.