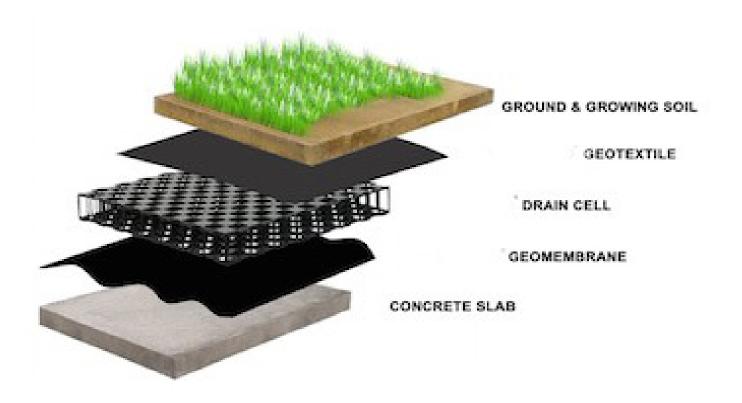

## **Drainage Cells**

In our extensive range of geosynthetic products, we also manufacture premium geo drain cells/drainage mats, available in varying sizes.

The most common and in-demand drainage cells are 13 mm flexo drainboard, 20 mm flexo drainboard, and 30 mm geo drain cell.

## **Applications:**

- Increase load capacity in areas with heavy use.
- Drainage mat provides slope and embankment stability
- Golf courses
- Sports fields
- Retaining walls

- Tunnels
- Perfect solution for roof gardens
- Planter boxes
- Podiums garden geo drain cell
- Green wall grass paver/drain cell for green grass used in landscaping.